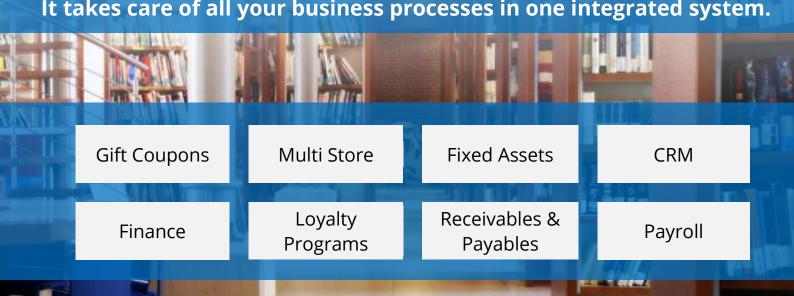

# 1.2.4 ERP for Apparel & Footwear

Wings ERP Apparel & Footwear gives you total control over your sales & purchase, inventory and finances of all your stores, all the time.

It takes care of all your business processes in one integrated system.

Gift Coupons Multi Store Fixed Assets CRM

Finance Loyalty Programs Receivables & Payroll

Payroll