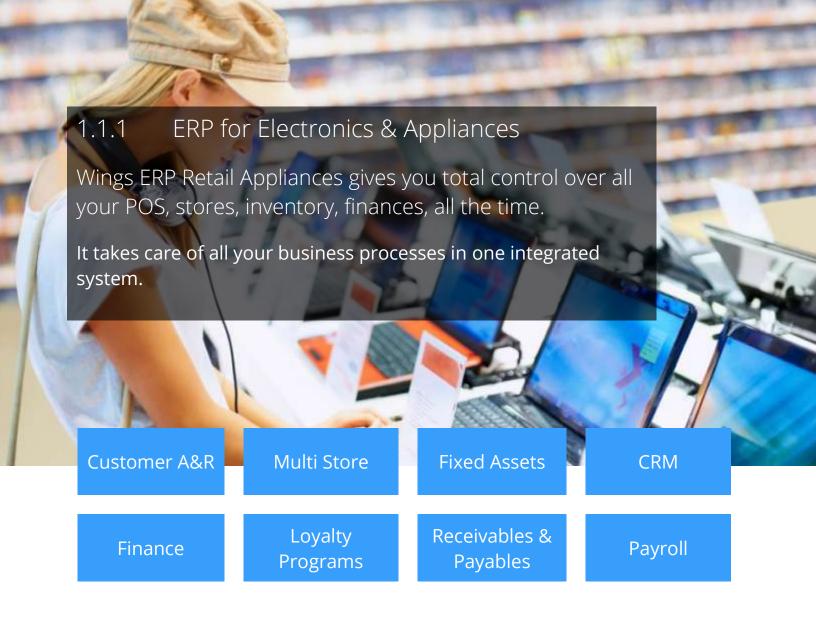

# 1.2.4 ERP for Apparel & Footwear

Wings ERP Apparel & Footwear gives you total control over your sales & purchase, inventory and finances of all your stores, all the time.

It takes care of all your business processes in one integrated system.

Gift Coupons Multi Store Fixed Assets CRM

Finance Loyalty Programs Receivables & Payroll

Payroll