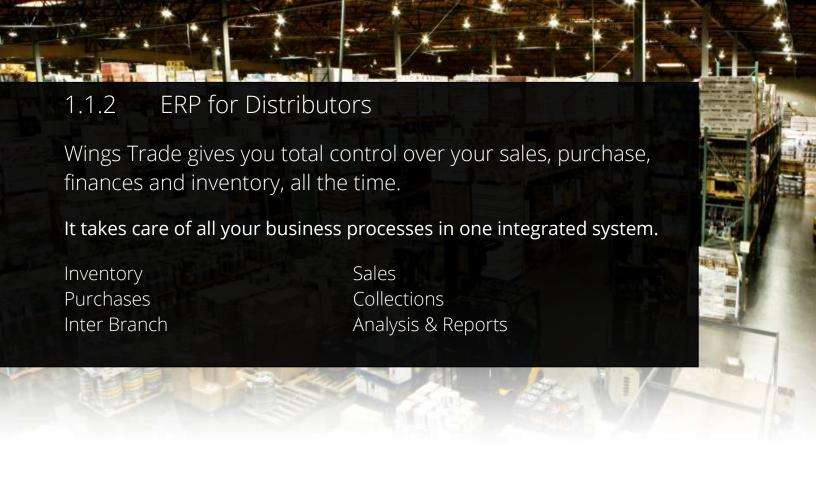

#### 1.1 Introduction

Wings is a software products company based in Hyderabad, India. Formed in 1992, Wings has been selling business software products to small and medium businesses worldwide.

Wings Accounting was the first software product which went on to become extremely popular and acquired a wide user base. Wings Accounting is now in its 19th version. Wings is now a suite of several world class software products which include ERP for Manufacturers & Traders, Distribution Management, ERP for Automobile Dealers and OEMs, ERP for Electronics & Appliances Dealers, ERP for Distributors, ERP for Booksellers, Payroll and Fixed Assets. Wings DMS is a fine distributor management solution used by many large companies to manage their sales and distribution functions.